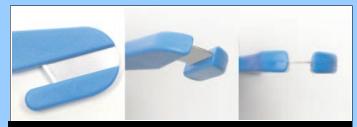

#### THE LAMANA SAFETY KNIFE

Using the Lamana Safety Knife will:

- \* Reduce puncture and laceration accidents
- \* Reduce lost time caused by accidents
- \* Reduce Workers Comp Claims
- \* Lower employer liability
- \* Lower insurance premiums

#### SAFETY SAFETY SAFETY

- \* The Cutting Channel of the Lamana Safety Knife is sized and shaped to let material in and to keep fingers and hands out.
- \* The no point knife and blade prevents virtually all puncture wounds.
- \* The handle design allows powerful draw cutting without slipping and endangerin the user