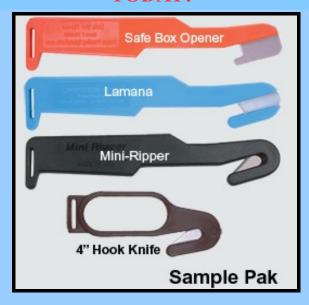

\* Reduce puncture and laceration accidents
- \* Reduce lost time caused by accidents
- \* Reduce Workers Comp Claims
- \* Lower employer liability
- \* Lower insurance premiums



#### SAFETY SAFETY SAFETY

- \* The Cutting Channel of the Lamana Safety Knife is sized and shaped to let material in and to keep fingers and hands out.
- \* The no point knife and blade prevents virtually all puncture wounds.
- \* The handle design allows powerful draw cutting without slipping and endangerin the user

Toll free (844) 665-0230, (480) 361-8283 www.safetyknife.com

# SafetyKnife Inc

Safety By Design

FEATURED PRODUCT
THE ULTIMATE SAFE BOX OPENER
FOR WORK AND HOME



EASILY FITS UNDER BOX FLAPS



PATENTED SAFETY TIP

TAPE CUTTING EDGE TO PROTECT THE BOX CONTENTS

# ORDER YOUR SAMPLE PACK TODAY!